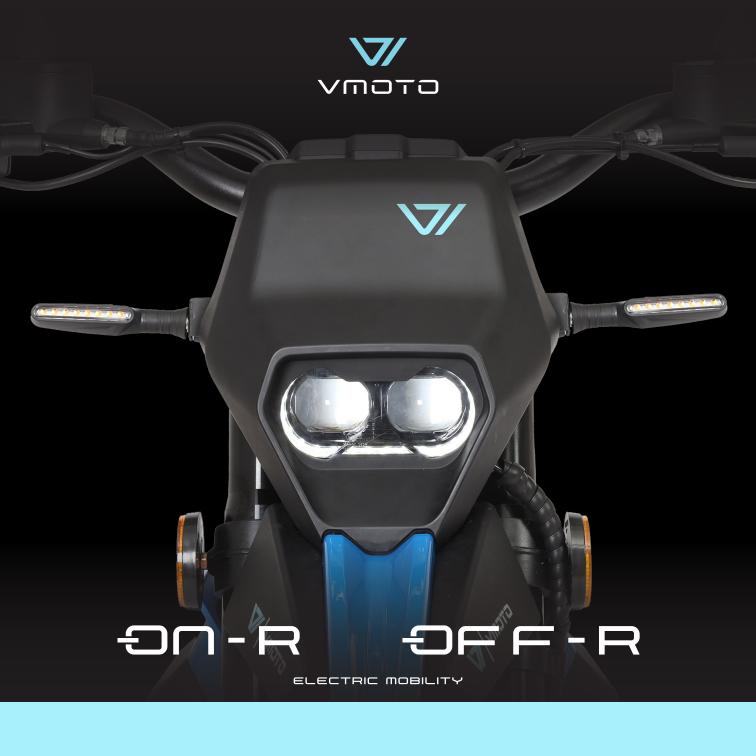

# small size, big charge!

ES-J

110<sub>km/h</sub>

ON-R | L3e-A1 speed OFF-R | CE speed Rated power Max. power

ES-3

**90**<sub>km/h</sub>

🗸 🗸 тата

8<sub>kW</sub>