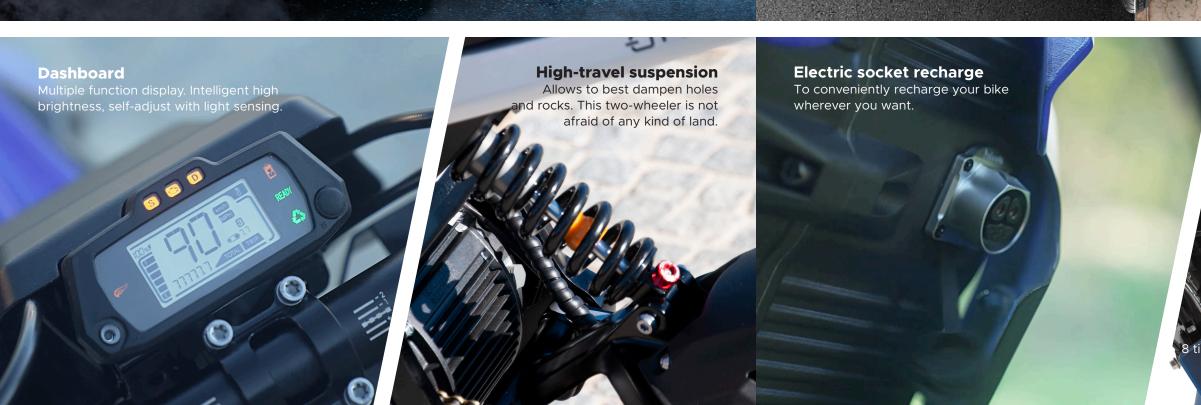

# Battery cooling systems

8 times thermal balance and only 50% of normal temperature rise.

1

# **TECHNICAL INFORMATION**

| Homologation          | L1e-B, L3e-A1,CE (comparable to a 50cc, 125cc.)                                                          |                       |                                                                                                |
|-----------------------|----------------------------------------------------------------------------------------------------------|-----------------------|------------------------------------------------------------------------------------------------|
| Motor                 | УМОТО                                                                                                    | Weight                | 85 kg (72 V/48 Ah)   80 kg (72 V/32 Ah)                                                        |
| Rated power           | 4000 W                                                                                                   | L*W*H On-R<br>Off-R   | 1970 mm*780* mm*1080 mm<br>1900 mm*814* mm*1080 mm                                             |
| Maximum power         | 8000 W                                                                                                   | Wheelbase             | On-R 1310 mm   Off-R 1302 mm                                                                   |
| Battery model         | 21700 cylindrical battery                                                                                | Ground Clearance      | On-R   Off-R 270 mm                                                                            |
| Battery capacity      | 72 V/32 Ah   72 V/48 Ah                                                                                  | Seat Height (R point) | On-R   Off-R 840 mm                                                                            |
| Charging time         | 2.5 h (72 V/32 Ah) 3.5 h (72 V/48 Ah)                                                                    | Rims                  | On-R Fr. 1.6-19 or 1.85-18   Rr. 1.85-18 or 2.15-18<br>Off-R Fr. 1.6-19   Rr. 2.15-16          |
| Charging power        | 1080 W                                                                                                   | Tyres                 | On-R Fr. 2.25-19 or 2.75-18<br>Rr. 2.75-18 or 100/80-18<br>Off-R Fr. 70/100-19   Rr. 90/100-16 |
| Autonomy On-R   Off-R | L1e-B 115 km* (72 V/48 Ah)   68 km* (72 V/32 Ah)<br>L3e-A1/CE 104 km* (72 V/48 Ah)   68 km* (72 V/32 Ah) | Suspension            | Hydraulic damping system                                                                       |
|                       |                                                                                                          | Brakes                | On-R L1e-B (SSBS) L3e-A1 (CBS)   Off-R SSBS                                                    |
| Max speed On-R        | L1e-B 45 km/h   L3e-A1 90 km/h                                                                           | Climbing angle        | On-R 18°   Off-R 30°                                                                           |
| Max speed Off-R       | 110 km/h                                                                                                 | Colors                | Blue, Yellow                                                                                   |