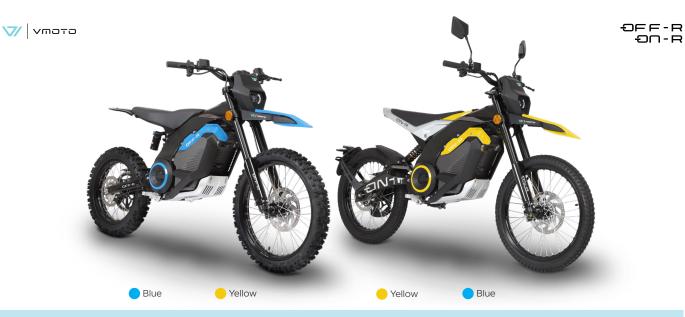

# **TECHNICAL INFORMATION**

| Homologation          | L1e-B, L3e-A1,CE (comparable to a 50cc, 125cc.)                                                          |                       |                                                                                                |
|-----------------------|----------------------------------------------------------------------------------------------------------|-----------------------|------------------------------------------------------------------------------------------------|
| Motor                 | УМОТО                                                                                                    | Weight                | 85 kg (72 V/48 Ah)   80 kg (72 V/32 Ah)                                                        |
| Rated power           | 4000 W                                                                                                   | L*W*H On-R<br>Off-R   | 1970 mm*780* mm*1080 mm<br>1900 mm*814* mm*1080 mm                                             |
| Maximum power         | 8000 W                                                                                                   | Wheelbase             | On-R 1310 mm   Off-R 1302 mm                                                                   |
| Battery model         | 21700 cylindrical battery                                                                                | Ground Clearance      | On-R   Off-R 270 mm                                                                            |
| Battery capacity      | 72 V/32 Ah   72 V/48 Ah                                                                                  | Seat Height (R point) | On-R   Off-R 840 mm                                                                            |
| Charging time         | 2.5 h (72 V/32 Ah) 3.5 h (72 V/48 Ah)                                                                    | Rims                  | On-R Fr. 1.6-19 or 1.85-18   Rr. 1.85-18 or 2.15-18<br>Off-R Fr. 1.6-19   Rr. 2.15-16          |
| Charging power        | 1080 W                                                                                                   | Tyres                 | On-R Fr. 2.25-19 or 2.75-18<br>Rr. 2.75-18 or 100/80-18<br>Off-R Fr. 70/100-19   Rr. 90/100-16 |
| Autonomy On-R   Off-R | L1e-B 115 km* (72 V/48 Ah)   68 km* (72 V/32 Ah)<br>L3e-A1/CE 104 km* (72 V/48 Ah)   68 km* (72 V/32 Ah) | Suspension            | Hydraulic damping system                                                                       |
|                       |                                                                                                          | Brakes                | On-R L1e-B (SSBS) L3e-A1 (CBS)   Off-R SSBS                                                    |
| Max speed On-R        | L1e-B 45 km/h   L3e-A1 90 km/h                                                                           | Climbing angle        | On-R 18°   Off-R 30°                                                                           |
| Max speed Off-R       | 110 km/h                                                                                                 | Colors                | Blue, Yellow                                                                                   |