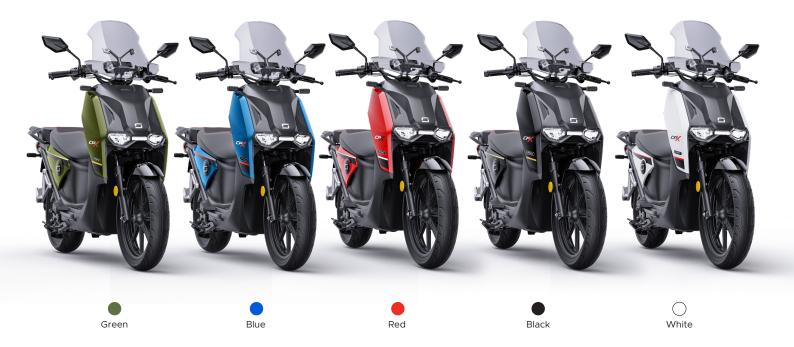

## TECHNICAL INFORMATION

| Homologation     | L3e-A1 (comparable to a 125cc.) |                       |                                              |
|------------------|---------------------------------|-----------------------|----------------------------------------------|
| Motor            | SUPER SOCO                      | Weight                | 143 kg                                       |
| Rated power      | 7000 W                          | L*W*H                 | 2022 mm*757* mm*1450 mm                      |
| Maximum power    | 8000 W                          | Wheelbase             | 1366 mm                                      |
| Battery model    | Polymer lithium battery         | Ground Clearance      | 154 mm                                       |
| Battery capacity | 60 V/90 Ah                      | Seat Height (R point) | 925 mm                                       |
| Charging time    | 3.5 h                           | Rims                  | Fr. 2.15-16   Rr. 2.5-14                     |
| Charging power   | 900 W                           | Tyres                 | Fr. 100/80-16   Rr. 110/80-14                |
| Autonomy         | 100 km*                         | Suspension            | Hydraulic damping system                     |
| Max speed        | 105 km/h                        | Brakes                | CBS                                          |
| Climbing angle   | 20°                             | Colors                | Green, Blue, Red, Black, White, Silver, Grey |